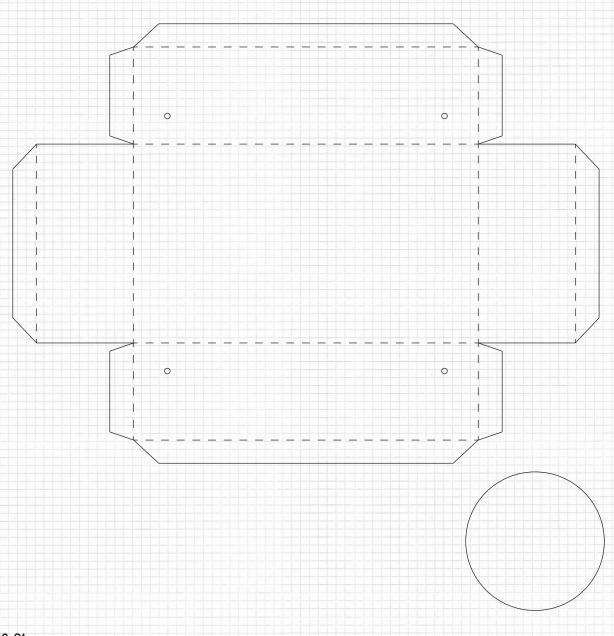

## Template Sewing Box Llama

## Instruction:

- Transfer the template onto transparent paper and cut it out as a template.
   Transfer the template for the basic body onto the corresponding paper and cut it out using a ruler and a handicraft knife.
- Draw the dotted lines with a folding bone and fold over. Punch holes with the eyelet at the given markings. Cut two slits in each lid at the markings, put the paper strips through and fix them on the back.
- 3. Glue the boxes together according to the template. Connect the connectors with a "Brad" according to the template.
- Cut a small piece of wood from the motif photo cardboard and attach it to the handle with a piece of jute.
- 5. Decorate as desired with accessories and a lettering.