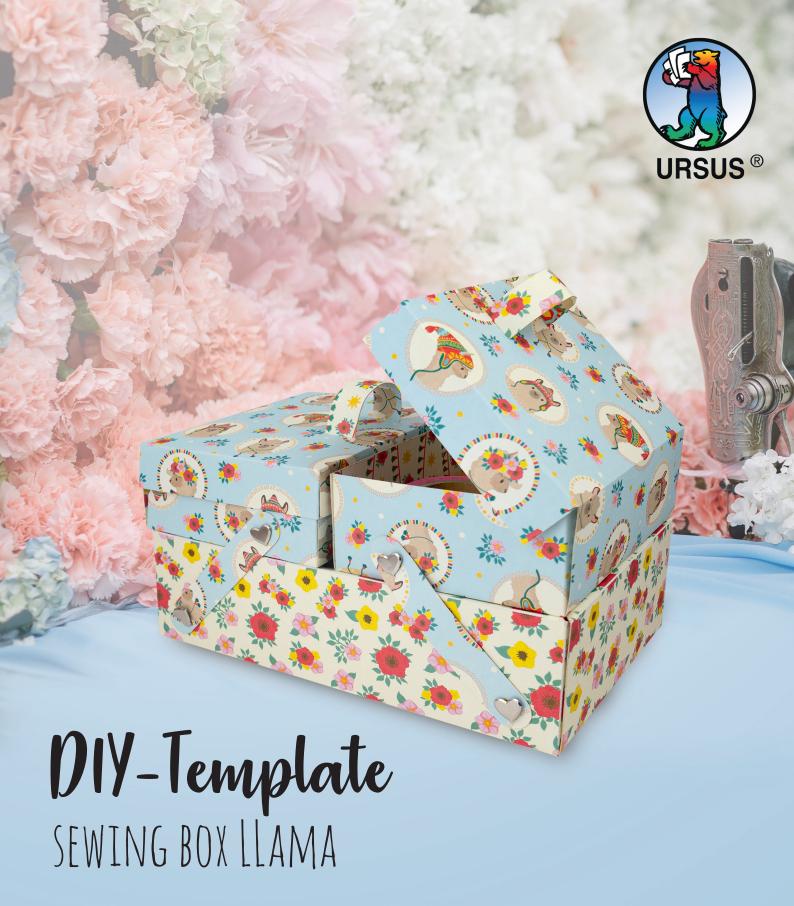

## Template Sewing Box Llama

Cutting

Enlarge the template by 50%

Cutting

Enlarge the template by 50%