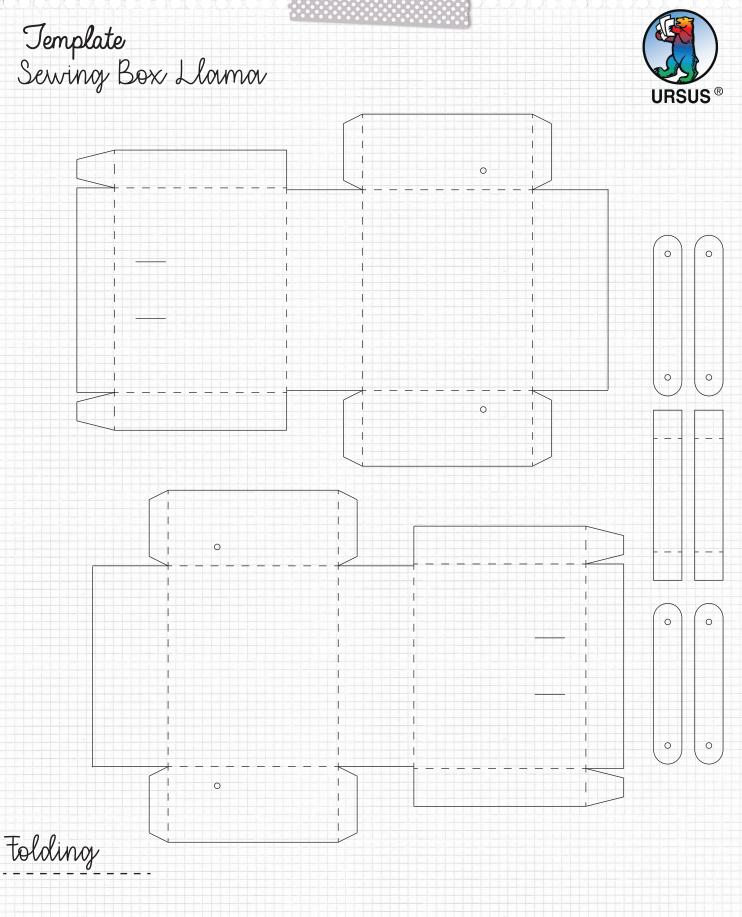

## Instruction:

- Transfer the template onto transparent paper and cut it out as a template.
   Transfer the template for the basic body onto the corresponding paper and cut it out using a ruler and a handicraft knife.
- Draw the dotted lines with a folding bone and fold over. Punch holes with the eyelet at the given markings. Cut two slits in each lid at the markings, put the paper strips through and fix them on the back.
- 3. Glue the boxes together according to the template. Connect the connectors with a "Brad" according to the template.
- Cut a small piece of wood from the motif photo cardboard and attach it to the handle with a piece of jute.
- 5. Decorate as desired with accessories and a lettering.